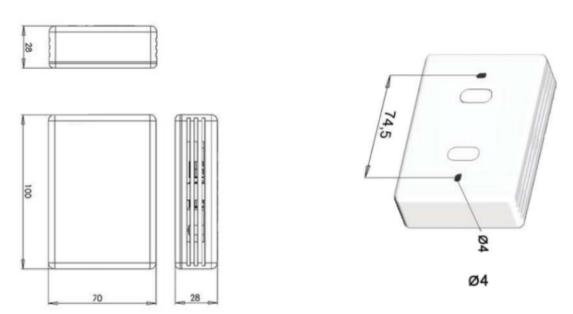

#### 2. Dimensions

Figure 2.1 Device dimensions in mm and back view with fixing holes

## 3. Technical Features

| Enclosure             | ABS (UL 94 V-0). 2'5 mm thickness                                         |
|-----------------------|---------------------------------------------------------------------------|
| Dimensions            | 70 × 100 × 28 mm                                                          |
| Weight                | 100g                                                                      |
| Colour                | White                                                                     |
| AC connector          | 14V, 110mA typical                                                        |
| Power supply          | 12DCV, 100mA                                                              |
| Radio Parameters      | RF Frequency range: 2412 to 2484 MHz<br>Output power (typical): 14/20 dBm |
| Mounting              | Wall                                                                      |
| LED indicators        | 1 x Device status                                                         |
| Operating Temperature | From 0°C to 40°C                                                          |
| Operating humidity    | <93% HR, no condensation                                                  |
| Stock humidity        | <93% HR, no condensation                                                  |
| RoHS conformity       | Compliant with RoHS2 directive (2011/65/CE).                              |