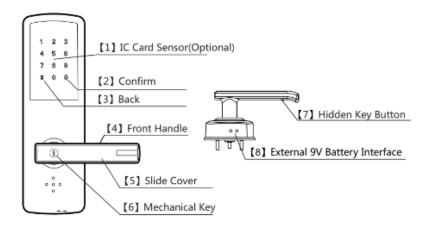

#### 1. Structure

Front Panel Structure

**Back Panel Structure** 

Latch Structure