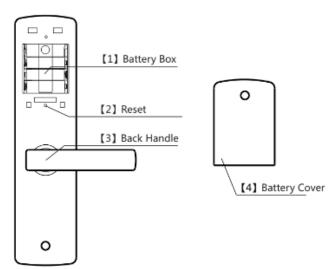

#### 1. Structure

Front Panel Structure

**Back Panel Structure** 

Latch Structure

## 3. Factory Default Reset

User should reset device for safety when receiving lock first or if forget the password or if lost card. The reset way: hold the reset button about 7s, when hear "Di" sound, then release the button, door lock will be reset. Factory default reset will reset all user (password and card) and home ID and device ID (about zwave function), so be carefully to do reset. The default admin password is 123456. Please use this procedure only when the network primary controller is missing or otherwise inoperable.