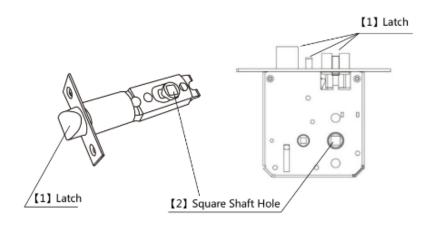

#### 1. Structure

Front Panel Structure

**Back Panel Structure** 

Latch Structure

### 2. Installation requirement

Door thickness require 38-90mm, deep for lantch is 100mm. Our doorlock support right/left hand, right/left hand revers, please change the hand of doorlock when installing, and chose the right direction of latch.